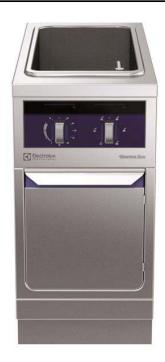

Modular Cooking Range Line thermaline 90 - 40 It Well Freestanding Electric Pasta Cooker, 1 Side, H=700-Marine

| ITEM #  |  |
|---------|--|
|         |  |
| MODEL # |  |
| NIAN (F |  |
| NAME #  |  |
| SIS #   |  |
|         |  |
| AIA #   |  |

589864 (MCKEEADDDM)

40lt electric Pasta Cooker, one-side operated - Marine

Configuration: Freestanding, One-side operated.