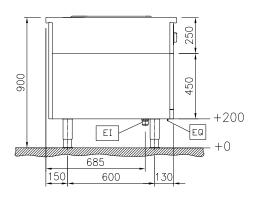

# Modular Cooking Range Line thermaline 90 - 40 lt Well Freestanding Electric Pasta Cooker, 1 Side, H=700-Marine

D Drain

ΕI Electrical inlet (power) EQ Equipotential screw

Water inlet

400  $\oplus$ 768 EQ D

Usable well dimensions

(width): 300 mm

Usable well dimensions (height): 320 mm

Usable well dimensions

(depth):

515 mm Well capacity: 38 It MIN; 40 It MAX

Thermostat Range: 40 °C MIN; 90 °C MAX

External dimensions, Width: 400 mm External dimensions, Depth: 900 mm External dimensions, Height: 700 mm 70 kg Net weight: