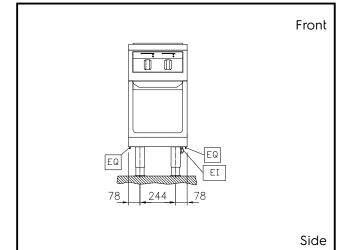

# Modular Cooking Range Line thermaline 90 - 40 lt Well Freestanding Electric Pasta Cooker, 1 Side, H=700-Marine

D Drain

ΕI Electrical inlet (power) EQ Equipotential screw

Water inlet

400  $\oplus$ 768 EQ D

Usable well dimensions

(width): 300 mm

Usable well dimensions (height): 320 mm

Usable well dimensions

(depth):

515 mm Well capacity: 38 It MIN; 40 It MAX

Thermostat Range: 40 °C MIN; 90 °C MAX

External dimensions, Width: 400 mm External dimensions, Depth: 900 mm External dimensions, Height: 700 mm 70 kg Net weight: